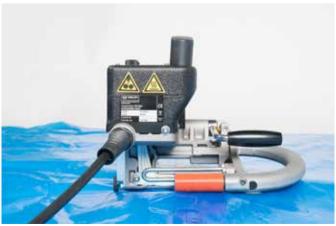

# Wedge Welder - miniwelder "tex2" - The expert for welding of thin membranes

The miniwelder tex2 is ideal for thin materials. Thanks to the welder's optimized wedge geometry, the miniwelder tex2 welds 0.1 to 1.0 mm membranes perfectly. With the help of its revolutionary control system, welding start-up is child's play. The welder is simple and intuitive to use. You will be convinced by the performance of the miniwelder tex2.

Hot-wedge welding machine

## miniwelder tex2

- Lightweight (3.5 kg)
- Welding speed of up to 7.5 m per minute
- Revolutionary chainless drive technology
- Ideal for thin membranes
- Good performance at an affordable price

Australia: www.weldy.com.au New Zealand: www.weldy.co.nz