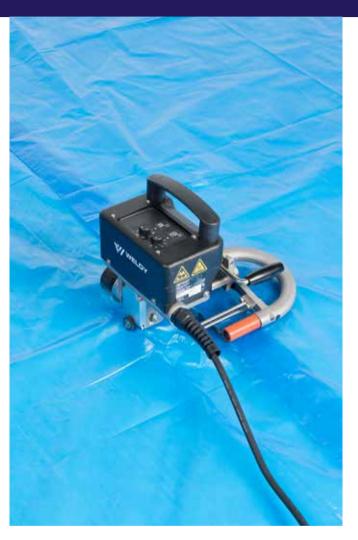

# Wedge Welder - miniwelder "tex2" - The expert for welding of thin membranes

The miniwelder tex2 is ideal for thin materials. Thanks to the welder's optimized wedge geometry, the miniwelder tex2 welds 0.1 to 1.0 mm membranes perfectly. With the help of its revolutionary control system, welding start-up is child's play. The welder is simple and intuitive to use. You will be convinced by the performance of the miniwelder tex2.

## miniwelder tex2

- Lightweight (3.5 kg)
- Welding speed of up to 7.5 m per minute
- Revolutionary chainless drive technology
- Ideal for thin membranes
- Good performance at an affordable price

Australia: www.weldy.com.au New Zealand: www.weldy.co.nz