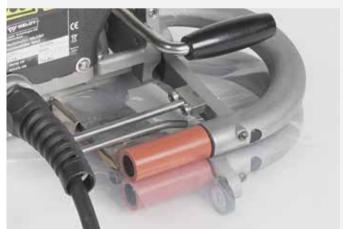

# Wedge Welder - miniwelder "tex2" - The expert for welding of thin membranes

The miniwelder tex2 is ideal for thin materials. Thanks to the welder's optimized wedge geometry, the miniwelder tex2 welds 0.1 to 1.0 mm membranes perfectly. With the help of its revolutionary control system, welding start-up is child's play. The welder is simple and intuitive to use. You will be convinced by the performance of the miniwelder tex2.

Hot-wedge welding machine

## miniwelder tex2

- Lightweight (3.5 kg)
- Welding speed of up to 7.5 m per minute
- Revolutionary chainless drive technology
- Ideal for thin membranes
- Good performance at an affordable price

Australia: www.weldy.com.au New Zealand: www.weldy.co.nz