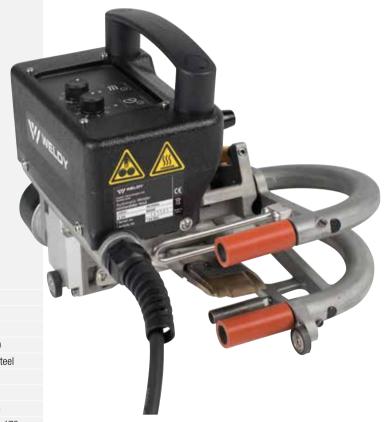

# Wedge Welder - miniwelder "tex2" - The expert for welding of thin membranes

The miniwelder tex2 is ideal for thin materials. Thanks to the welder's optimized wedge geometry, the miniwelder tex2 welds 0.1 to 1.0 mm membranes perfectly. With the help of its revolutionary control system, welding start-up is child's play. The welder is simple and intuitive to use. You will be convinced by the performance of the miniwelder tex2.

Hot-wedge welding machine

## miniwelder tex2

- Lightweight (3.5 kg)
- Welding speed of up to 7.5 m per minute
- Revolutionary chainless drive technology
- Ideal for thin membranes
- Good performance at an affordable price

Australia: www.weldy.com.au New Zealand: www.weldy.co.nz

#### Technical data

| roommour data                        |       |                                            |
|--------------------------------------|-------|--------------------------------------------|
| Voltage                              | V~    | 230                                        |
| Frequency                            | Hz    | 50 / 60                                    |
| Max. power                           | W     | 800                                        |
| Temperature                          | °C    | 60-480                                     |
| Hot wedge material                   |       | Chromium steel                             |
| Welding nozzle width                 | mm    | 20                                         |
| Max. overlap                         | mm    | 100                                        |
| Speed                                | m/min | 0.4 - 7.5                                  |
| Dimensions (L $\times$ W $\times$ H) | mm    | $228 \times 228 \times 170$                |
| Weight                               | kg    | 3.5                                        |
| Conformity marking                   |       | (€                                         |
| Weldable materials                   |       | HD-PE, LD-PE, PVC , TPO, FPO: 0.1 – 1.0 mm |