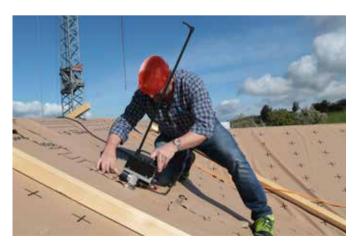

## miniwelder roof2: Light, tolerant, economical

Lightweight and easy to operate. Suitable for all pitched roofs, the miniwelder roof2 can be used for all PVC and TPO sub-roof membranes up to 1 mm. As the welding wedge technology manages without air having to be blasted, the sub-roof membrane does not flap about during the welding process. Don't waste your money on toxic solvent welding agents.

## miniwelder roof2

- Suitable for all pitched roofs, even under exceptional loads
- Ideal for pre-assembling
- For thin PVC and TPO sub-roof membranes with thicknesses between 0.3 and 1 mm
- Can be used in high and low outdoor temperatures
- Reliable contact welding thanks to chromium steel welding wedge
- Ergonomic guide bar
- Lightweight and user-friendly at just 4 kg
- No expensive, toxic solvent welding agent required