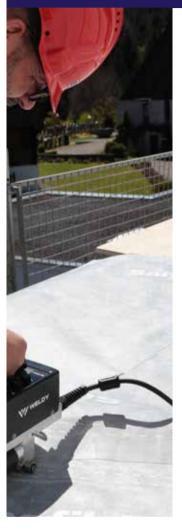

## miniwelder roof2: Light, tolerant, economical

Lightweight and easy to operate. Suitable for all pitched roofs, the miniwelder roof2 can be used for all PVC and TPO sub-roof membranes up to 1 mm. As the welding wedge technology manages without air having to be blasted, the sub-roof membrane does not flap about during the welding process. Don't waste your money on toxic solvent welding agents.

## miniwelder roof2

- Suitable for all pitched roofs, even under exceptional loads
- Ideal for pre-assembling
- For thin PVC and TPO sub-roof membranes with thicknesses between 0.3 and 1 mm
- Can be used in high and low outdoor temperatures
- Reliable contact welding thanks to chromium steel welding wedge
- Ergonomic guide bar
- Lightweight and user-friendly at just 4 kg
- No expensive, toxic solvent welding agent required