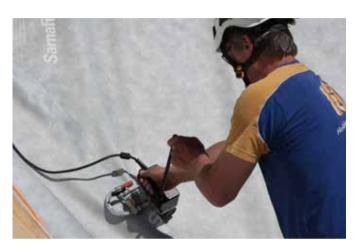

## miniwelder roof2: Light, tolerant, economical

Lightweight and easy to operate. Suitable for all pitched roofs, the miniwelder roof2 can be used for all PVC and TPO sub-roof membranes up to 1 mm. As the welding wedge technology manages without air having to be blasted, the sub-roof membrane does not flap about during the welding process. Don't waste your money on toxic solvent welding agents.

## miniwelder roof2

- Suitable for all pitched roofs, even under exceptional loads
- Ideal for pre-assembling
- For thin PVC and TPO sub-roof membranes with thicknesses between 0.3 and 1 mm
- Can be used in high and low outdoor temperatures
- Reliable contact welding thanks to chromium steel welding wedge
- Ergonomic guide bar
- Lightweight and user-friendly at just 4 kg
- No expensive, toxic solvent welding agent required