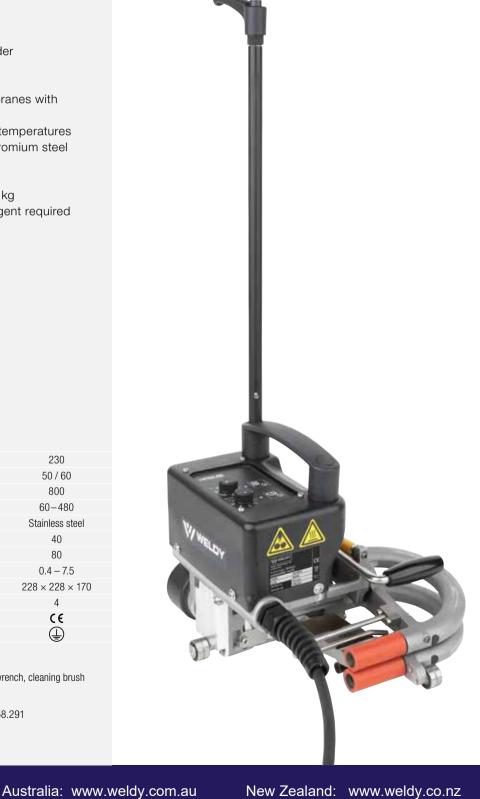

#### Technical data

| Voltage                                     | V~    | 230                         |
|---------------------------------------------|-------|-----------------------------|
| Frequency                                   | Hz    | 50 / 60                     |
| Max. power                                  | W     | 800                         |
| Temperature                                 | °C    | 60-480                      |
| Welding wedge material                      |       | Stainless steel             |
| Welding nozzle width (without test channel) | mm    | 40                          |
| Max. overlap                                | mm    | 80                          |
| Speed                                       | m/min | 0.4 - 7.5                   |
| Dimensions (L $\times$ H $\times$ W)        | mm    | $228 \times 228 \times 170$ |
| Weight (without guide bar)                  | kg    | 4                           |
| Mark of conformity                          |       | C€                          |
| Protection class I                          |       |                             |

#### Scope of delivery

Operating instructions, device case, guide bar, socket wrench, cleaning brush

### Article-No.

WELDY miniwelder roof2, 230 V / 800 W 158.291

New Zealand: www.weldy.co.nz

Welding

© Copyright by Leister, Switzerland

Distributor Addresses: