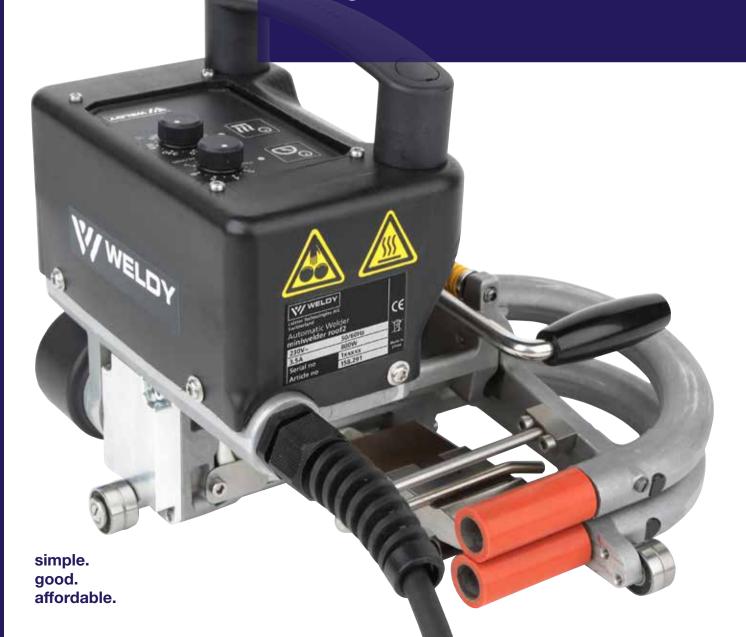

# miniwelder roof2

Wedge welder Light, tolerant, economical

## miniwelder roof2: Light, tolerant, economical

Lightweight and easy to operate. Suitable for all pitched roofs, the miniwelder roof2 can be used for all PVC and TPO sub-roof membranes up to 1 mm. As the welding wedge technology manages without air having to be blasted, the sub-roof membrane does not flap about during the welding process. Don't waste your money on toxic solvent welding agents.

#### Wedge welder

## miniwelder roof2

- Suitable for all pitched roofs, even under exceptional loads
- Ideal for pre-assembling
- For thin PVC and TPO sub-roof membranes with thicknesses between 0.3 and 1 mm
- Can be used in high and low outdoor temperatures
- Reliable contact welding thanks to chromium steel welding wedge
- Ergonomic guide bar
- Lightweight and user-friendly at just 4 kg
- No expensive, toxic solvent welding agent required