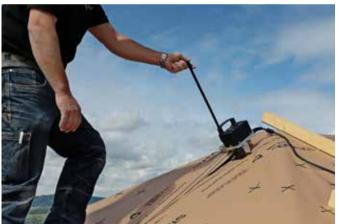

## miniwelder roof2: Light, tolerant, economical

Lightweight and easy to operate. Suitable for all pitched roofs, the miniwelder roof2 can be used for all PVC and TPO sub-roof membranes up to 1 mm. As the welding wedge technology manages without air having to be blasted, the sub-roof membrane does not flap about during the welding process. Don't waste your money on toxic solvent welding agents.

## miniwelder roof2

- Suitable for all pitched roofs, even under exceptional loads
- Ideal for pre-assembling
- For thin PVC and TPO sub-roof membranes with thicknesses between 0.3 and 1 mm
- Can be used in high and low outdoor temperatures
- Reliable contact welding thanks to chromium steel welding wedge
- Ergonomic guide bar
- Lightweight and user-friendly at just 4 kg
- No expensive, toxic solvent welding agent required